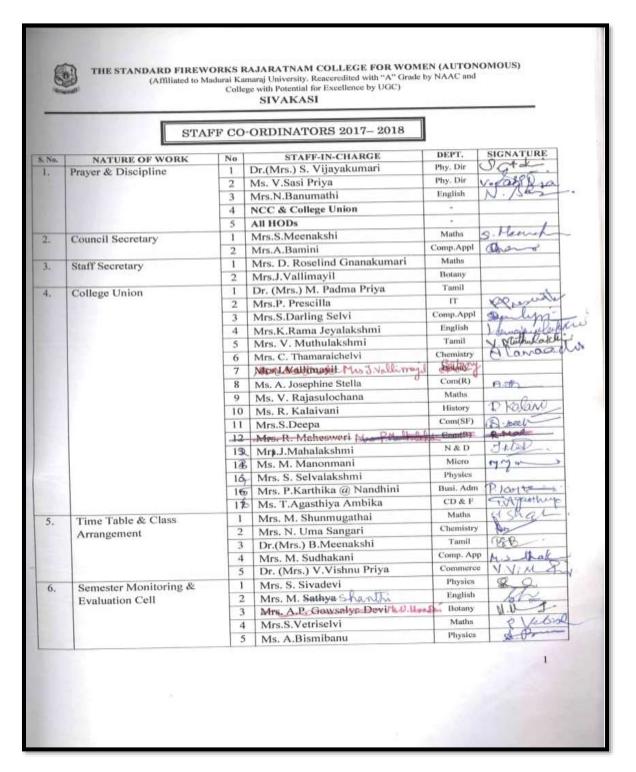

pt. of Commerce |
| 3. | Non-teaching Faculty | Mrs. R. Jeyalakshmi,     Assistant     Mrs. M. Banu Priya,     Accountant              |
| 4. | NGO Member           | Mrs. R. Gogapriya,<br>Lawyer                                                           |

#### NPTEL (National Programme on Technology Enhanced Learning)

| SPOC (Single Point of Contact)                                 |                          |
|----------------------------------------------------------------|--------------------------|
| <ul> <li>Connecting link between NPTEL and Students</li> </ul> | Mrs. R. Sudha Periyathai |

14



(Affiliated to Madurai Kamaraj University, Re-accredited with A Grade by NAAC, College with Potential for Excellence by UGC and Mentor Institution under UGC PARAMARSH)

#### 2017-2018









|     | NATURE OF WORK